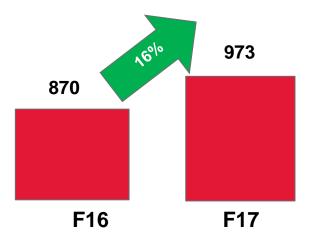

#### **Getting to a Dominating Position**

- SCV Segment achieved Highest Ever Volumes of 166,607 Nos.
- Widest range of offerings thru 3 Brands of : Jeeto , Supro & Bolero Pickups (0.6 T to 3.5 T).
- Consistently maintained > 50% market share since last 2 Years.