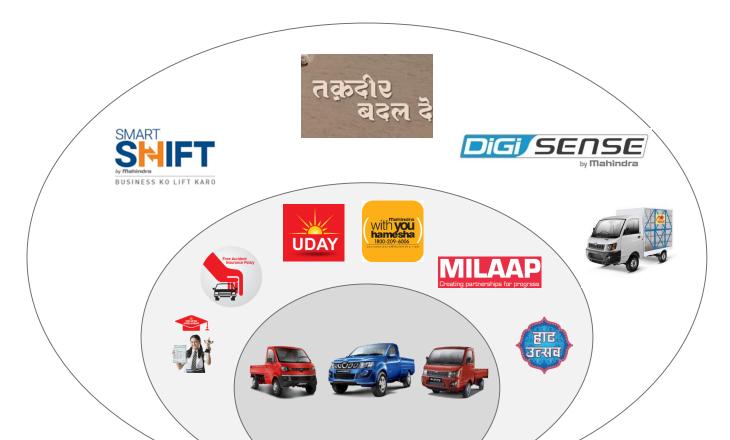

# International Operations Volumes





KUV100 Launch in S. Africa



Scorpio PickUp launch in Taiwan



KUV100 Launch in Nepal



CKD Assembly Plant, Bangladesh

# **Electric Mobility**

 $\sim$ 

#### **Mahindra Electric Performance**

**Vehicle Sales** 

New Launches in F17







e-Supro (Cargo & Passenger Van)

E20 Plus



e-Verito

## Powertrain Division : 1bn USD revenue by F22.

- 9.3 L Engines for 250 to 320KVA. DG launch in F18Q2.
  - > Redefining HkVA service offerings to double the market share.
- BIO CNG plants; 10 projects on hand.
- Green Gensets foray (Li ion batteries) -First order for 10000 nos.
- Leveraging Telecom connect to enter Energy management solutions.



Mobility Platforms

#### **PV Ecosystem - Live Young Live Free**



### **CV** Ecosystem - Takdeer Badal De



### **Technologies for Tomorrow**

Powertrain



BS VI EMISSION NORMS

Euro 6 and BS 6

Full Range of Gasoline & CNG Powertrains





EV, Plug –in Hybrid Hydrogen

#### Safety, Assisted Driving



Infotainment, Connected Car



Cross Traffic Alert

Apple Car Play

## **Digital Value chain**





# **Going Forward**

### **Focus Areas**

- Enhance UV portfolio.
- Range completion in commercial vehicles.
- GST implementation.
- Crash & Safety Norms.
- BSVI emission Norms.
- Building digital business enterprise.

# Mahindra Rise.

## **Thank You**

#### Disclaimer

Mahindra & Mahindra herein referred to as M&M, and its subsidiary companies provide a wide array of presentations and reports, with the contributions of various professionals. These presentations and reports are for informational