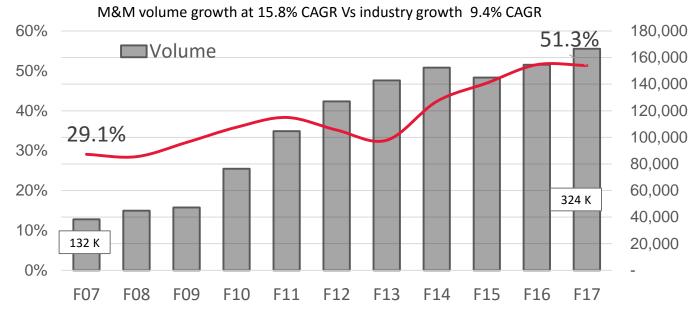

### **F17 Domestic Market Performance**

| Segment                    | Industry  |        | M&M     |        |
|----------------------------|-----------|--------|---------|--------|
|                            | F17       | Growth | F17     | Growth |
| Utility Vehicles           | 761,997   | 29.9%  | 222,541 | 0.1%   |
| Cars                       | 2,102,996 | 3.8%   | 3,219   | -5.2%  |
| Vans                       | 181,734   | 2.4%   | 10,370  | -2.1%  |
| PV Total                   | 3,046,727 | 9.2%   | 236,130 | -0.1%  |
| LCV Goods < 2T GVW         | 116,890   | 0.3%   | 30,043  | 7.9%   |
| LCV Goods 2 to 3.5T GVW    | 207,610   | 13.2%  | 136,564 | 7.7%   |
| LCV Goods < 3.5T           | 324,500   | 8.2%   | 166,607 | 7.7%   |
| LCV Passenger              | 50,864    | 3.9%   | 4,640   | 22.8%  |
| LCV Goods > 3.5T GVW       | 36,339    | 5.6%   | 2,986   | 12.8%  |
| LCV > 3.5T                 | 87,203    | 4.6%   | 7,626   | 18.7%  |
| M+ICV Goods (7.5 to 16.2T) | 89,357    | 0.9%   | -       | -      |
| HCV Goods (>16.2T)         | 165,910   | -2.3%  | 6,715   | 17.7%  |
| MHCV Goods                 | 255,267   | -1.2%  | 6,715   | 17.7%  |
| 3W                         | 511,658   | -4.9%  | 52,306  | -4.9%  |
| MHCV Passenger             | 47,262    | 7.6%   | -       | -      |
| AS (Dom) Total             | 4,272,617 | 6.5%   | 469,384 | 2.5%   |