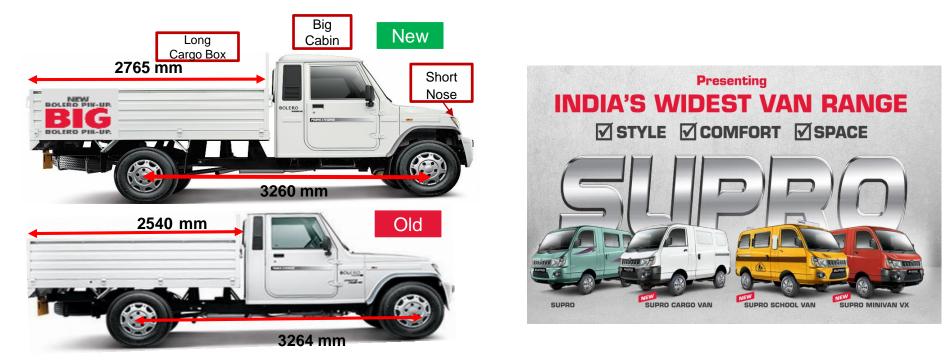

## **Strengthening the SCV Portfolio**

### **SCV** Performance

#### **Getting to a Dominating Position**

- SCV Segment achieved Highest Ever Volumes of 166,607 Nos.
- Widest range of offerings thru 3 Brands of : Jeeto , Supro & Bolero Pickups (0.6 T to 3.5 T).
- Consistently maintained > 50% market share since last 2 Years.