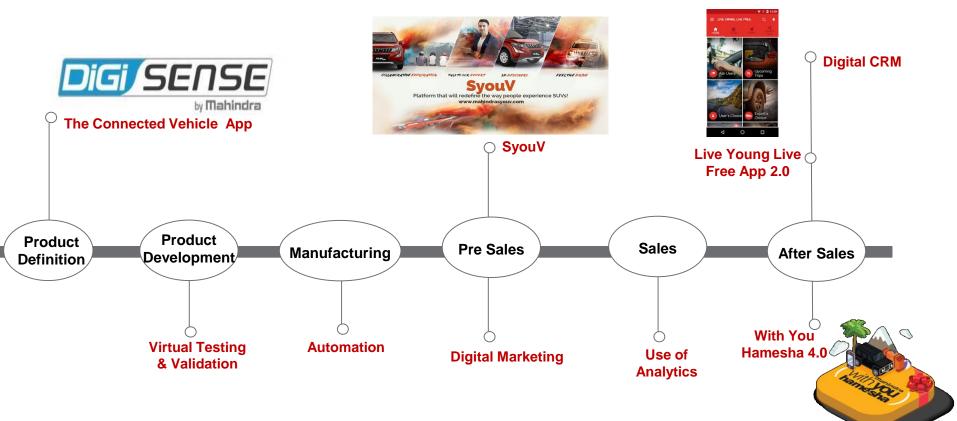

argo & Passenger Van)

E20 Plus



e-Verito

## Powertrain Division : 1bn USD revenue by F22.

- 9.3 L Engines for 250 to 320KVA. DG launch in F18Q2.
  - > Redefining HkVA service offerings to double the market share.
- BIO CNG plants; 10 projects on hand.
- Green Gensets foray (Li ion batteries) -First order for 10000 nos.
- Leveraging Telecom connect to enter Energy management solutions.



Mobility Platforms

#### **PV Ecosystem - Live Young Live Free**



### **CV** Ecosystem - Takdeer Badal De



### **Technologies for Tomorrow**

Powertrain



BS VI EMISSION NORMS

Euro 6 and BS 6

Full Range of Gasoline & CNG Powertrains





EV, Plug –in Hybrid Hydrogen

#### Safety, Assisted Driving



Infotainment, Connected Car



Cross Traffic Alert

Apple Car Play

## **Digital Value chain**





# **Going Forward**

### **Focus Areas**

- Enhance UV portfolio.
- Range completion in commercial vehicles.
- GST implementation.
- Crash & Safety Norms.
- BSVI emission Norms.
- Building digital business enterprise.

# Mahindra Rise.

## **Thank You**

#### Disclaimer

Mahindra & Mahindra herein referred to as M&M, and its subsidiary companies provide a wide array of presentations and reports, with the contributions of various professionals. These presentations and reports are for informational purposes and private circulation only and do not constitute an offer to buy or sell any securities mentioned therein. They do not purport to be a complete description of the markets conditions or developments referred to in the material. While utmost care has been taken in preparing the above,