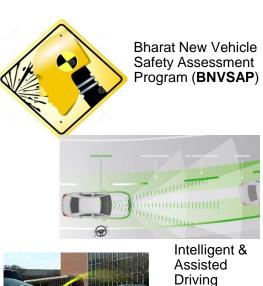

### **Technologies for Tomorrow**

Powertrain

BS VI EMISSION NORMS

Euro 6 and BS 6

Full Range of Gasoline & CNG Powertrains

EV, Plug –in Hybrid Hydrogen

#### Safety, Assisted Driving

Infotainment, Connected Car

Cross Traffic Alert

Apple Car Play