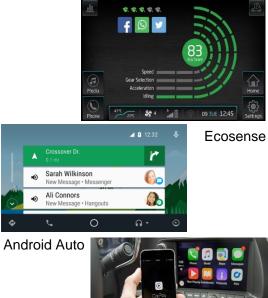

#### **PV Ecosystem - Live Young Live Free**

#### Safety, Assisted Driving

Infotainment, Connected Car

Cross Traffic Alert

Apple Car Play