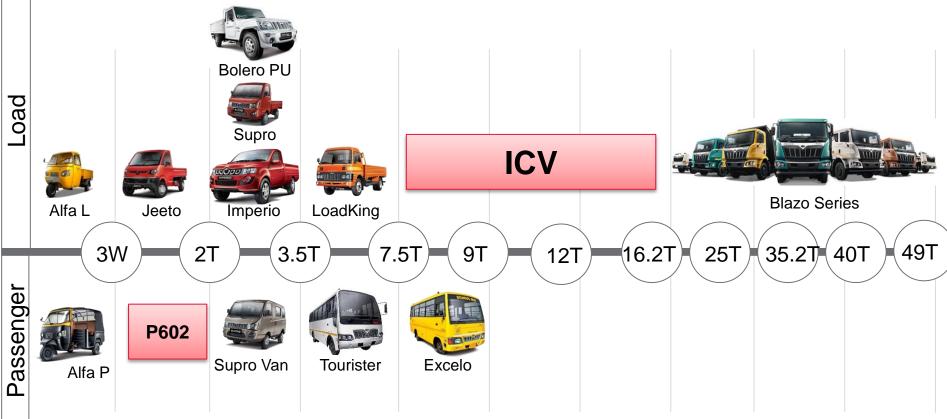

AS (Dom) Total             | 4,272,617 | 6.5%   | 469,384 | 2.5%   |

#### **Growth Drivers**

- GDP Growth 7.1%\*
- CPI Inflation 4.5%\*
- Softening Interest Rates
- Good Monsoon
- \* Care Ratings

#### Challenges

- Hardening of Commodity Prices
- Demonetisation
- BSIII to BSIV Registration Challenge

## **Commercial Vehicles**

## **Strengthening the SCV Portfolio**



### **Building the Brand and Customer Confidence in HCV**

**Delhi-Mumbai Service Corridor** 



### **SCV** Performance

#### **Getting to a Dominating Position**



- SCV Segment achieved Highest Ever Volumes of 166,607 Nos.
- Widest range of offerings thru 3 Brands of : Jeeto , Supro & Bolero Pickups (0.6 T to 3.5 T).
- Consistently maintained > 50% market share since last 2 Years.

### **Automotive Sector Products**



# **Passenger Vehicles**

## **Strengthening the Bolero and Scorpio Brands**





- More Power
- Better Mileage
- Better Maneuverability
- Enhanced warranty



## Sprucing up TUV300 & KUV100





# **Exports from India**

#### **International Operation Performance**

**Building Brand – Channel – Product portfolio** 

#### International Operations Volumes





KUV100 Launch in S. Africa



Scorpio PickUp launch in Taiwan



KUV100 Launch in Nepal



CKD Assembly Plant, Bangladesh

# **Electric Mobility**

 $\sim$ 

#### **Mahindra Electric Performance**

**Vehicle Sales** 

New Launches in F17







e-Supro (Cargo & Passenger Van)

E20 Plus



e-Verito

## Powertrain Division : 1bn USD revenue by F22.

- 9.3 L Engines for 250 to 320KVA. DG launch in F18Q2.
  - > Redefining HkVA service o