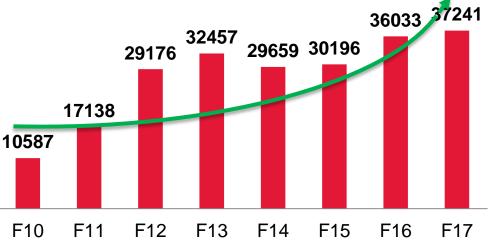

#### **Getting to a Dominating Position**

- SCV Segment achieved Highest Ever Volumes of 166,607 Nos.
- Widest range of offerings thru 3 Brands of : Jeeto , Supro & Bolero Pickups (0.6 T to 3.5 T).
- Consistently maintained > 50% market share since last 2 Years.